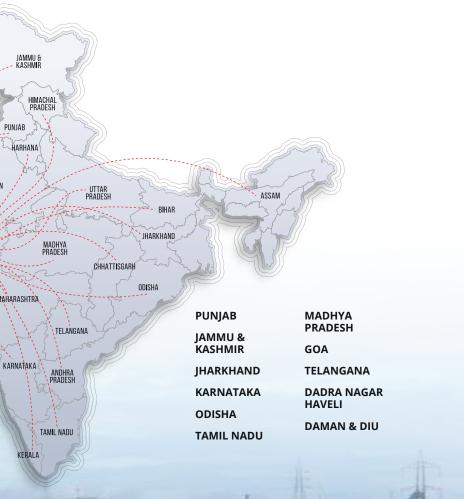

## **NATIONAL** DIVERSITY **19** STATES

& **03** UNION TERRITORIES

| UJARAT      | HIMACHAL          |
|-------------|-------------------|
| AJASTHAN    | MAHARASHTRA       |
| SSAM        | ANDHRA<br>PRADESH |
| HHATTISGARH | DULAD             |
| ARYANA      | BIHAR             |
|             | UTTAR             |
| ERALA       | PRADESH           |
|             |                   |

| SUCCESS STORIES:<br>78 LPA JOB OFFER<br>SECURED            | EMPOWERED BY SSIP<br>(STUDENT STARTUP<br>AND INNOVATION<br>POLICY),<br>SURPASSING 2<br>CRORES IN FUNDING | GUJARAT<br>RAJASTHAN<br>ASSAM | HIM.<br>MAF |
|------------------------------------------------------------|----------------------------------------------------------------------------------------------------------|-------------------------------|-------------|
| DIVERSE GLOBAL                                             | 100 ACRES                                                                                                | CHHATTISGARH                  | PRA<br>BIHA |
| COMMUNITY:<br>STUDENTS<br>HAILING FROM 19<br>STATES AND 25 | STATE-OF-ART<br>CLEAN, GREEN &<br>SECURE CAMPUS                                                          | HARYANA<br>KERALA             | UTT<br>PRA  |