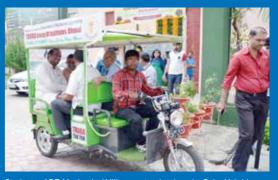

# AWARDS & ACHIEVEMENTS

More than 300 students of various branches cleared Microsoft Training Associate Certificate, Oracle certification & Java Certification

Students of BE-Mechanical VIII semester developed a Solar Hybrid Three wheeler, Truba Tuk Tuk.