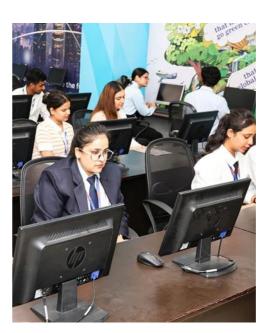

#### **Business Analytics Lab**

The state-of-the-art Business Analytics Lab equips students with industry-relevant tools like Python, R, Tableau, and advanced AI/ML software. This hands-on environment enables future leaders to analyze complex datasets, derive actionable insights, and master the art of data-driven decision-making. The lab bridges theory with practice, empowering students to tackle real-world business challenges with confidence.