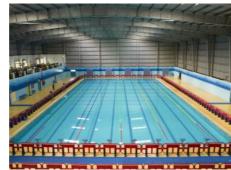

## OLYMPIC-SIZED SWIMMING POOLS

LPU's three all-weather Olympic-sized swimming pools provide the perfect venue for swimmers to train, compete, or simply relax.