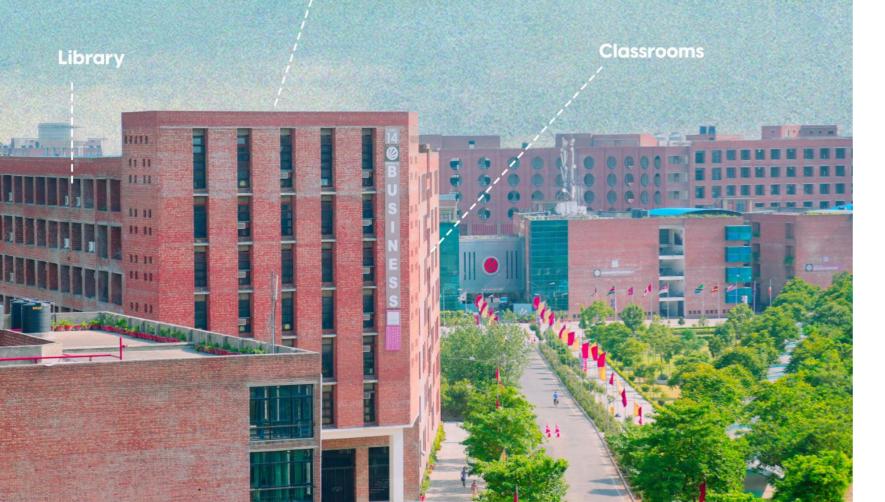

#### **Classrooms**

MSB classrooms are more than just spaces—they're hubs of collaboration and innovation. Equipped with smart technology, interactive tools, and modern designs, these learning environments encourage active participation, group discussions, & case-based problem-solving. The focus is on creating an engaging atmosphere where students can connect theory with real-world applications.

#### Library

The six-story, state-of-the-art library at LPU is a treasure trove of knowledge, housing thousands of academic resources, journals, & digital databases. Designed to inspire intellectual curiosity, it offers dedicated spaces for individual study, group discussions, and research exploration. Open round the clock, the library serves as a vital resource for students to dive deep into their studies and broaden their horizons.