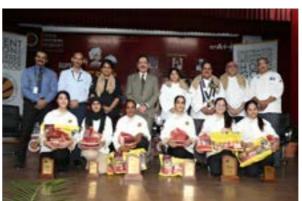

### **Super Chef of Punjab - Women Edition**

Organized on October 20th in celebration of International Chef Day, this event brought together culinary enthusiasts to showcase their skills, celebrating the art of cooking & empowering women in hospitality.