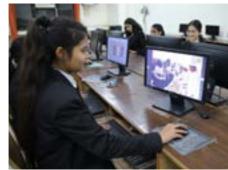

#### COMPUTER LAB

The Computer Lab enables students to master hotel management systems, data analysis, and digital tools essential for hospitality operations

FOOD AND BEVERAGE SERVICE LAB

Designed to emulate a professional dining environment, this lab equips students with skills in table setup, order taking, service techniques, and guest interaction.