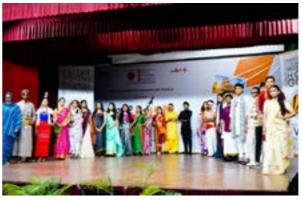

#### **World Tourism Day 2023**

A celebration of cultural diversity and tradition, students came together to appreciate the global heritage and vibrant customs that define the spirit of tourism.